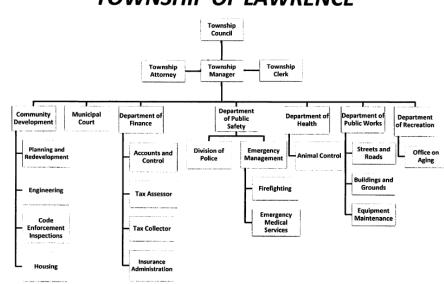

The Comprehensive Annual Financial Report is presented in four sections: an introductory section, a financial section, a statistical section, and general comments and recommendations. The introductory section, which is unaudited, includes this transmittal, an organizational chart, and a list of the Township's principal elected and appointed officials. The financial section includes the general purpose financial statements and the combined and individual fund and account group financial statements with schedules, as well as the independent auditors' report on these statements and schedules. The statistical section, which is unaudited, includes selected financial and demographic information.

### Governmental Structure

The Township adopted the council/manager form of government in 1970. The Township Council (the "Council") is composed of five part-time members elected on a partisan basis and serving the Township for four-year terms. Elections are held every two years, resulting in terms of office which overlap.

# **Governmental Structure (Continued)**

The Township Manager is the chief executive and administrator of the Township. The Township Manager serves the Council for an indefinite term of office and may be removed by a majority vote of the Council.

# Municipal Clerk

The Council appoints the Municipal Clerk, who is responsible for keeping minutes and records of the proceedings of the Council and any Council committees. The Municipal Clerk is statutorily responsible for all elections. The Clerk's Office also issues various permits and licenses. During 2017, two hundred ninety-two (292) such permits and licenses were issued, of which twenty-five (25) were Alcoholic Beverage Licenses.

### Public Safety Department

The Township provides public safety services through a full-time police division and a combination of paid and volunteer firefighters and emergency medical technicians. The police division consists of sixty-four (64) uniformed officers and civilian personnel. During calendar year 2017, the Lawrence Township Police responded to 36,141 calls for service. Overall reported crime increased 4% in 2017 from 2016.

### Department of Community Development

The Department of Community Development is comprised of the Divisions of Planning and Redevelopment, Engineering and Code Enforcement. The role of the Department is to regulate the development, construction and occupancy of property through the application of New Jersey statutes and local ordinances. Land development is regulated by the Township's Land Use Ordinance and approved by the Township Planning and Zoning Boards.

### Department of Finance

The Department of Finance is responsible for the collection, disbursement and investment of all Township funds and the administration of the Township's self-insurance program. The Township Council appoints a Chief Financial Officer who directs the activities of the department. Through the office of the Tax Assessor, the value of property is assessed for tax purposes. The Tax Collector is accountable for the billing and collecting of both property taxes and sewer service charges. In 2017, the assessor and collector were responsible for assessing and collecting revenue from approximately 11,217 properties.

### Department of Health

The Department of Health inspects all food establishments and enforces the state and local health codes. The core activities of the Health Department are health promotion programs, environmental health inspections, communicable disease control, and infant, child and adult health services, including immunizations. In 2017, the department conducted 1,920 health inspections and administered 540 immunizations. Other services that were provided during 2017 included vision, hearing and speech screenings, blood pressure screenings, blood sugar screenings and a health education program for residents. The department also provided 288 rabies vaccinations for cats and dogs.

#### **Department of Public Works**

The Department of Public Works is responsible for the maintenance of all municipal property, including parks, municipal buildings and Township roads. Trash removal and recycling are provided through contract services.

### **Recreation Department**

The Department of Recreation plans and coordinates recreational activities for all age groups and interest levels. Programming is year-round and includes activities such as aquatic instruction, summer enrichment, seasonal sports and after-school programs. The department also arranges community activities, including the Memorial Day Parade, Fourth of July fireworks, Community Day, Kids Triathlon, Veterans Day Observances, Colonel Hand March and an annual holiday tree-lighting ceremony. In 2017, there were 3,115 registrations for youth programs and 307 registrations for adult activities.

### Municipal Court

The Township operates its own Municipal Court with a full-time staff and part-time municipal court judge. By state law, the Council appoints the Municipal Court Judge to a term of three years. During 2017, the Municipal Court had a caseload of 11,555 traffic violations. In addition, 2,641 criminal cases were filed and 3,296 were disposed of. The Court generated \$1,456,460.77 in revenue, with the Township retaining \$691,400.22.