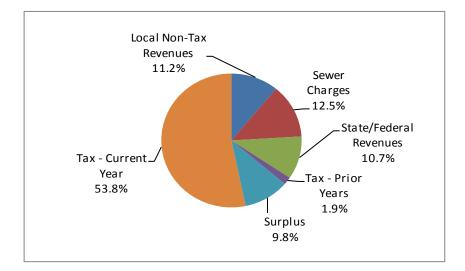

# INTRODUCTORY SECTION - UNAUDITED 2017 MUNICIPAL BUDGET REVENUES

| 1. Local Non-Tax Revenues | \$<br>4,904,984.22  |
|---------------------------|---------------------|
| 2. Sewer Charges          | 5,860,000.00        |
| 3. State/Federal Revenues | 4,639,882.13        |
| 4. Tax - Prior Years      | 830,000.00          |
| 5. Surplus                | 4,700,000.00        |
| 6. Tax - Current Year     | 23,848,367.47       |
| Total                     | \$<br>44,783,233.82 |