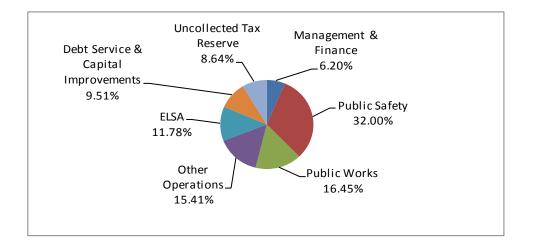

# INTRODUCTORY SECTION - UNAUDITED 2017 MUNICIPAL BUDGET EXPENDITURES

| 1. Management & Finance                | \$<br>2,852,317.45  |
|----------------------------------------|---------------------|
| 2. Public Safety                       | 14,048,373.19       |
| 3. Public Works                        | 7,237,837.55        |
| 4. Other Operations                    | 6,783,351.94        |
| 5. ELSA                                | 5,567,000.00        |
| 6. Debt Service & Capital Improvements | 4,433,950.00        |
| 7. Uncollected Tax Reserve             | 3,860,403.69        |
| Total                                  | \$<br>44,783,233.82 |